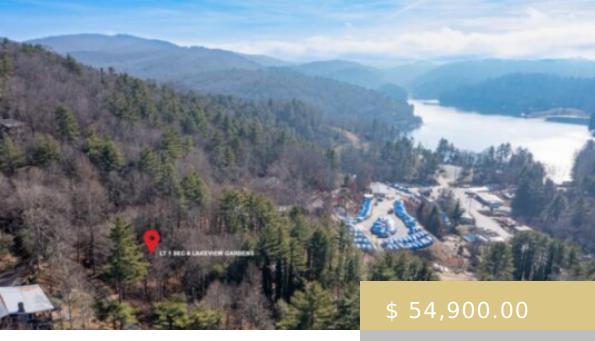

## LT 1 S6 SAGE CIRCLE

https://yellowroserealty.com

Recent price improvement on this nicely wooded lot with easy access located in the quaint Lakeview Gardens community, just minutes away from town and Lake Glenville! Minimum build size is only 700 sqft!