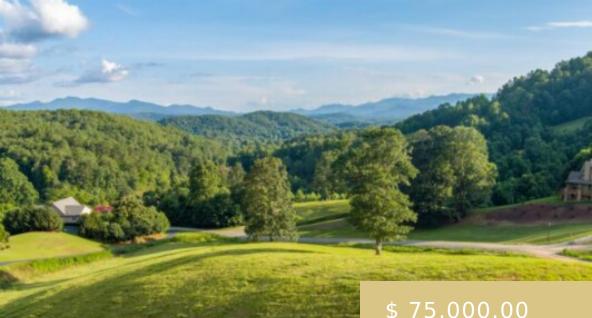

## **00 SADDLE UP DRIVE**

https://yellowroserealty.com

A truly remarkable lot in the highly desirable Buck Mountain Estates neighborhood in Franklin. Situate your dream home on this wonderful knoll that is perfectly suited to take in the incredible view. This lot is only minutes from downtown Franklin with easy access to all points north or south. Buck ...

## \$75,000.00

## **BASIC FACTS**

View,Pasture,Rolling,Open

Date added: 08/09/23Post Updated: 2023-08-09 19:04:30Type: LandStatus: ActiveArea: Sanderstown sq ftCounty: MaconListing Office: 2631Township: Millshoal (Macon Co.)Subdivision: Buck Mountain EstatesSuitable Use:<br/>Residential,Grazing,Orchard,Horses,Single<br/>FamilyTopography: Year RoundYear Round