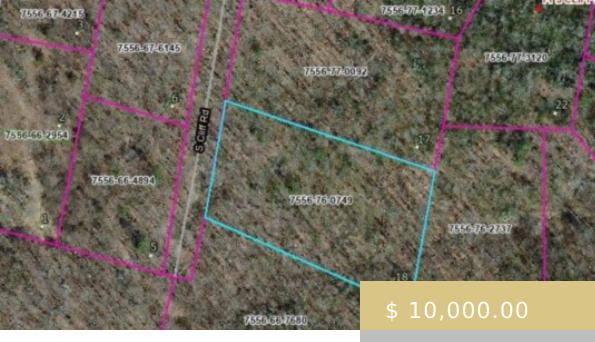

## **LOT 18 S CLIFF RD**

https://yellowroserealty.com

Nestled within the highly sought-after gated community of Cedar Cliff, this 2.09-acre oasis in the Blue Ridge Mountains offers the ultimate blend of quiet seclusion, mature trees, and mountain views. With Lake Glenville just 5 miles away, downtown Cashiers a short 15-minute drive, and Western Carolina University within 20 minutes,...