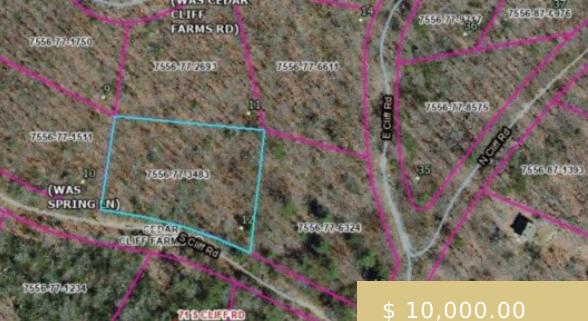

## LOT 12 S CLIFF RD

https://yellowroserealty.com

Nestled within the highly sought-after gated community of Cedar Cliff, this 1.17-acre oasis in the Blue Ridge Mountains offers the ultimate blend of quiet seclusion, mature trees, and mountain views. With Lake Glenville just 5 miles away, downtown Cashiers a short 15-minute drive, and Western Carolina University within 20 minutes,...

## **BASIC FACTS**

Date added: 10/23/23

Type: Land

Area: Cullowhee sq ft

Listing Office: 2654

Subdivision: Cedar Cliff Farm

Topography: Rolling

**Post Updated:** 2023-12-12 02:07:25