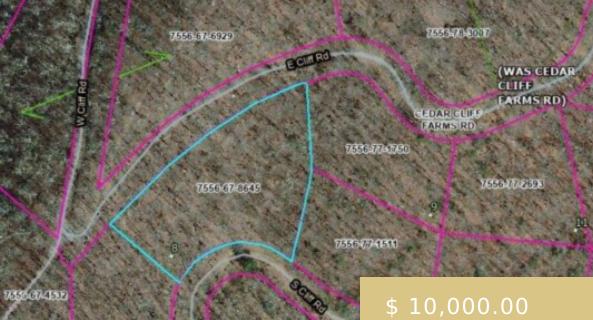

## **LOT 8 S CLIFF RD**

https://yellowroserealty.com

Nestled within the highly sought-after gated community of Cedar Cliff, this 1.61-acre oasis in the Blue Ridge Mountains offers the ultimate blend of quiet seclusion, mature trees, and mountain views. With Lake Glenville just 5 miles away, downtown Cashiers a short 15-minute drive, and Western Carolina University within 20 minutes,...