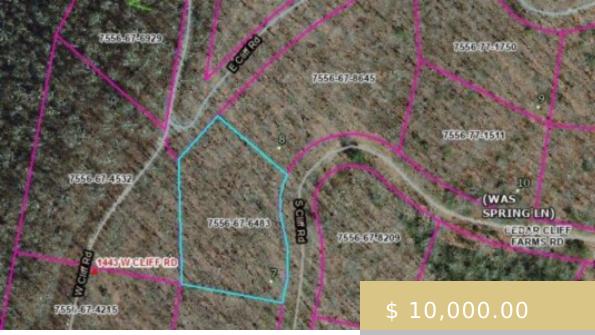

## **LOT 7 S CLIFF RD**

https://yellowroserealty.com

Nestled within the highly sought-after gated community of Cedar Cliff, this 1.17-acre oasis in the Blue Ridge Mountains offers the ultimate blend of quiet seclusion, mature trees, and mountain views. With Lake Glenville just 5 miles away, downtown Cashiers a short 15-minute drive, and Western Carolina University within 20 minutes,...

## **BASIC FACTS**

**Date added:** 10/23/23

Type: Land

Area: Cullowhee sq ft

Listing Office: 2654

Subdivision: Cedar Cliff Farm

**Topography:** Rolling

**Post Updated:** 2023-10-23 18:11:23