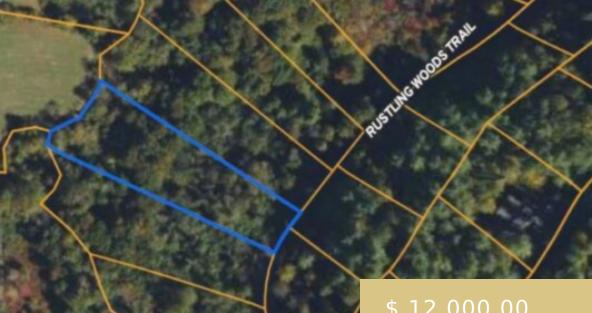

## LOT 9 RUSTLING WOODS

https://yellowroserealty.com

Magnificent wooded, flat 1.31-acre lot in the secluded gated subdivision of Cove at Flat Gap and buildable! Situated just 5 minutes from Western Carolina University. A perfect location for those looking to live in a quiet environment free from big city noises or traffic congestion. Being outside the city limits...

## \$ 12,000.00

## **BASIC FACTS**

Date added: 03/22/24 Type: Land Area: Cullowhee sq ft Listing Office: 306 Subdivision: COVE AT FLAT GAP Topography: Other-See Remarks Post Updated: 2024-03-22 13:21:16 Status: Active County: Jackson Township: Cullowhee (Jackson Co.) Suitable Use: Residential