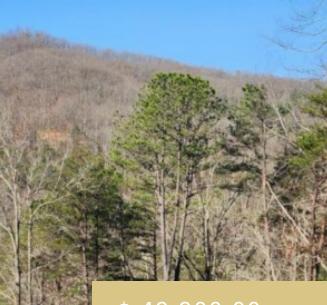

## LOT 8 ROSCOE LEWIS ROAD

https://yellowroserealty.com

This is an amazing 3.55 acres, unrestricted, view lot, The road to this lot is gravel but in excellent condition, the house sit is in. There is access to water (community well on lot 6) and underground power is in the area. There will be year round views from this...

## **BASIC FACTS**

Topography: Year Round View, View,

Winter, Rolling, Partially Wooded

Date added: 04/01/24Post Updated: 2024-04-01 10:43:52Type: LandStatus: ActiveArea: Savannah sq ftCounty: JacksonListing Office: 301Township: Webster (Jackson Co.)Subdivision: N/ASuitable Use: Residential, Single<br/>Family, Single-wide Mobile Home, Double-wide<br/>Mobile Home