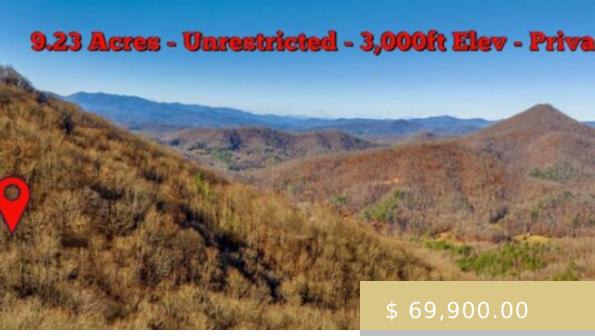

## **00 ROCKY BRANCH RD**

https://yellowroserealty.com

Nice Private 9.23 acre Tract in Ellijay Area. Tract sits at 3,000ft Elevation for nice cool Summer Temps, & offers great Privacy as there are no neighbors close by you. A Fresh View Cut was just opened up on Top of Tract where a good homesite is located. This Property...