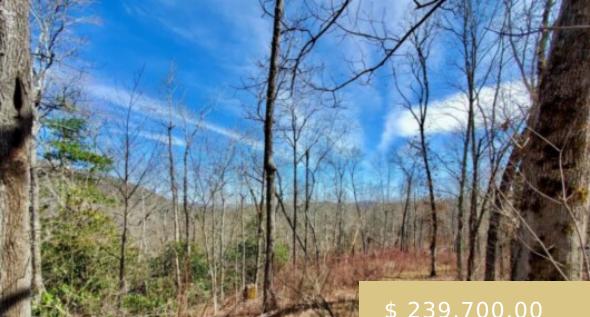

## **ROBINSON CREEK ROAD**

https://yellowroserealty.com

12+/- acres. Unrestricted, high elevation with water and a view! There are several potential homesites with easy access off of a state maintained road. The property lays very gently off of the road for an easy building and not a lot of excavation needed. Located in the desirable Big Ridge...

## **BASIC FACTS**

Date added: 08/08/23

Type: Land

Area: Glenville sq ft

Listing Office: 259232

Subdivision: no

**Topography:** Branch/Stream,Spring,Year Round View,Partially Wooded,Other-See Remarks Post Updated: 2023-12-02 01:11:07