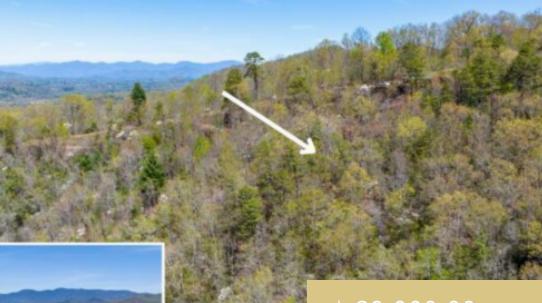

## 2,3,7,8 QUAIL RIDGE TRAIL

https://yellowroserealty.com

Four ready-to-build gentle laying lots in wellmaintained Quail Ridge subdivision! House pads in place. These properties are located only a few miles North of the NC/GA border. Winter view with yearround potential in some areas. Perfect lots for spec homes! Or, build your dream home on one lot and keep...

## **BASIC FACTS**

Date added: 08/08/23Post Updated: 2023-12-11 19:51:19Type: LandStatus: ActiveArea: Otto sq ftCounty: MaconListing Office: 129Township: Smithbridge (Macon Co.)Subdivision: Quail RidgeSuitable Use: ResidentialTopography: View, Winter, Rolling, Partially<br/>WoodedView County: Not Suitable Use: Not Suita