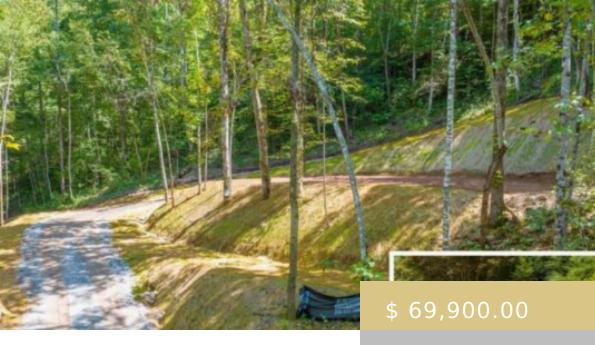

## 27 & 28 QUAIL RIDGE DR.

https://yellowroserealty.com

2.37 +/- acres of gentle laying land located in the Tri-O-Hills subdivision featuring a newly graded and graveled driveway and house pad in place! Easy gravel road access and approximately 15-20 minutes from downtown Franklin! Septic and well permits on file.

## **BASIC FACTS**

**Date added:** 07/25/24

Type: Land

Area: Ellijay sq ft

Listing Office: 129

Subdivision: Tri-O-Hills

**Topography:** Level, Rolling, Open, Partially

Wooded