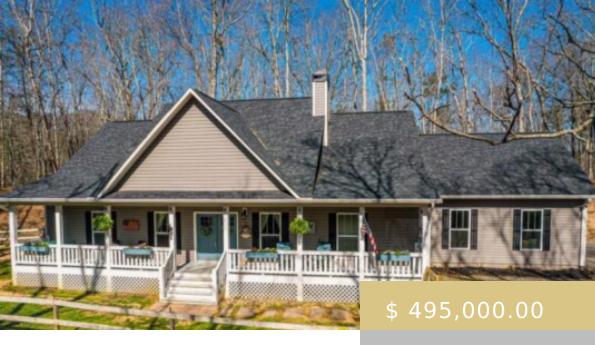

## 213 PINE MEADOWS ROAD BRYSON CITY NC 28713

https://yellowroserealty.com

You will find this immaculate and like new home at the dead end of a country road! The location is less than 5 minutes to Bryson City! This spacious home features one level living with an open floor plan. The kitchen is equipped with granite and stainless appliances. The spacious...

## **BASIC FACTS**

MLS #: 26036175 Date added: 03/26/24

Post Updated: 2024-03-26 10:01:48 Type: Residential

Status: Active Bedrooms: 3

**Bathrooms:** 2 Floors: Carpet, Ceramic, Laminate

**Year built:** 2019 **Area:** Bryson City Rural

Financing: Cash, Conventional, FHA, VA Loan County: Swain

**Listing Office:** 25970 **Type Sale:** Not Applicable

Apx SqFt Range: 1801-2000 Apx Heated SqFt: 1800

**Township:** Charleston (Swain Co.) **Subdivision:** Pine Meadows