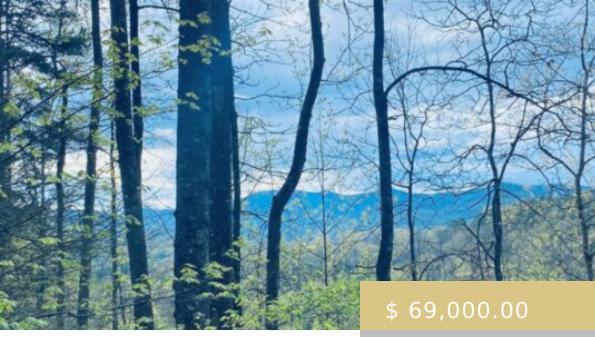

## **00 PERIMETER DR**

https://yellowroserealty.com

Very Nice laying 7.28 Acres in the Locust Creek area near Old 107 and WCU. Wooded Unimproved Unrestricted Wooded Lot. Narrow dirt road with a gravel base leads to the property off of paved private access road. Southeast exposure. There's a nice place to ease on into the property with...