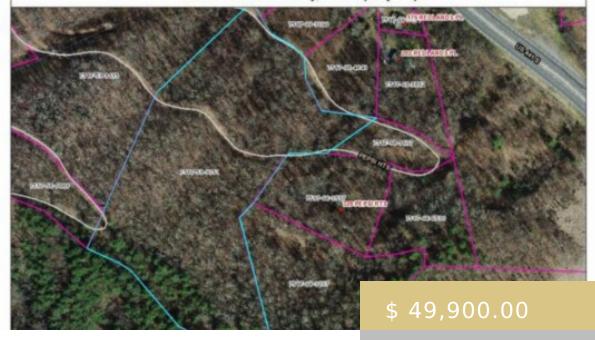

## **PEPSI HEIGHTS RD**

https://yellowroserealty.com

Beautiful South Savannah area of Sylva. This 8.18 Acre tract of land would make a great place for your future home. Well maintained road leads you to the top where clearing some trees could reveal a magnificent view. Heavily wooded. Unrestricted. See MLS#'s 26031598 and 26031599

## **BASIC FACTS**

Date added: 09/11/23Post Updated: 2023-12-11 23:47:19Type: LandStatus: ActiveArea: Sylva Rural sq ftCounty: JacksonListing Office: 2592Type Sale: Not ApplicableTownship: Savannah (Jackson Co.)Subdivision: noneSuitable Use: ResidentialTopography: View,<br/>Winter,Hilly/Steep,Heavily Wooded