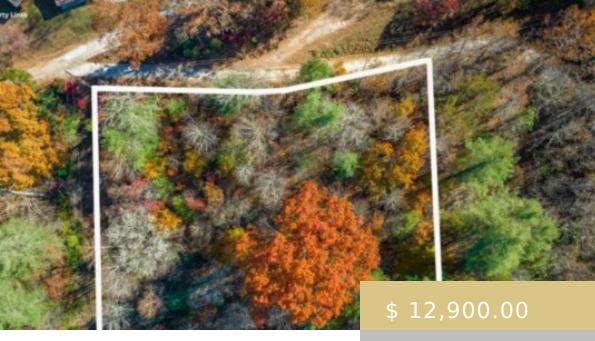

## **LOT 25 PEACE VALLEY LANE**

https://yellowroserealty.com

Just under half an acre wooded lot with view potential after some clearing. Close to town- short drive away from Parker Meadows and the Industrial Park. City water available with fee.

## **BASIC FACTS**

**Date added:** 08/08/23

Type: Land

Area: Cartoogechaye sq ft

**Listing Office: 129** 

Subdivision: Valley View

**Topography:** Partially Wooded, Other-See

Remarks, Rolling