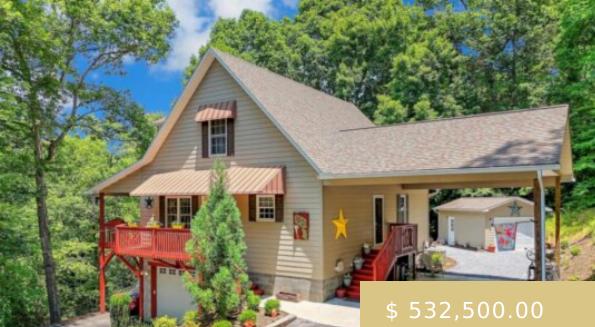

## 271 PAW PAW COVE SYLVA NC 28779

https://yellowroserealty.com

This 3 bed 2.5 bath private ten year old home is surrounded by woods. Low maintenance with no mowing. Walk to the Tuck river for excellent trout fishing. Minutes to WCU / Southwestern College, Jackson Co Greenway, Rec. Center, ATV off road area, retail / grocery stores & historic downtown...

## **BASIC FACTS**

| MLS #: 26037118                                              | Date added: 06/26/24              |
|--------------------------------------------------------------|-----------------------------------|
| Post Updated: 2024-07-07 01:39:58                            | Type: Residential                 |
| Status: Active                                               | Bedrooms: 3                       |
| Bathrooms: 2                                                 | Floors: Carpet, Hardwood, Ceramic |
| Year built: 2014                                             | Area: Webster                     |
| <b>Financing:</b> Cash,Conventional,USDA<br>Loan,FHA,VA Loan | County: Jackson                   |
| Listing Office: 2651                                         | Type Sale: Not Applicable         |
| Apx SqFt Range: 1001-1200                                    | Township: Webster (Jackson Co.)   |
| Subdivision: Paw Paw Cove                                    |                                   |