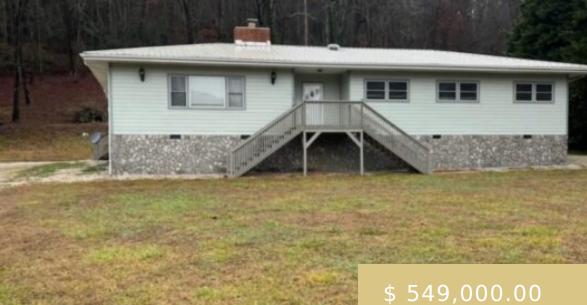

## **130 PATTERSON AVENUE BRYSON CITY NC 28713**

https://yellowroserealty.com

BRYSON CITY - GOVERNORS ISLAND COMMUNITY- A GREAT HOME WITH FOUR BEDROOMS LOCATED ON 1.52 ACRES..YOU CAN SUBDIVIDE , HAVE HUGE GARDEN OR BUILD MORE HOMES. A CONVENIENT LOCATION JUST OUT OF THE CITY LIMITS AND CLOSE TO EVERYTHING, A PRIVATE WELL AND SEPTIC AND THE OPTION TO HOOK INTO ...

## **BASIC FACTS**

| MLS #: 26035360                   | Date added: 12/26/23                     |
|-----------------------------------|------------------------------------------|
| Post Updated: 2023-12-26 23:51:07 | Type: Residential                        |
| Status: Active                    | Bedrooms: 4                              |
| Bathrooms: 2                      | Floors: Hardwood, Ceramic                |
| Year built: 1994                  | Area: Bryson City Rural                  |
| Financing: Cash,Conventional      | County: Swain                            |
| Listing Office: 259166            | Type Sale: Not Applicable                |
| Apx SqFt Range: 1601-1800         | Apx Heated SqFt: 1800                    |
| Township: Charleston (Swain Co.)  | Subdivision: Holly Bush Farm Subdivision |