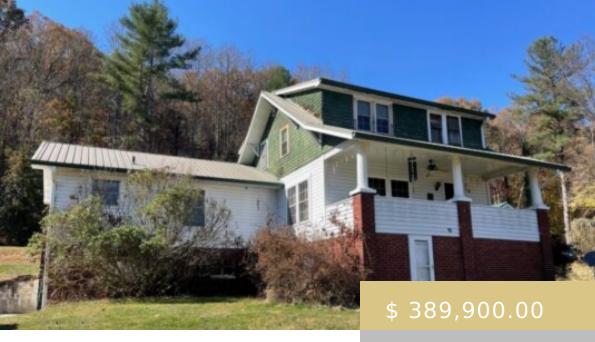

## 160 PARK AVENUE BRYSON CITY NC 28713

https://yellowroserealty.com

1920 Arts & Crafts home in the Bryson City area featuring an impressive view of downtown and the mountains to the east. This spectacular home features a primary ensuite bedroom on the main floor with two walk-in closets and 3 bedrooms and a full bath with claw foot tub on...

## **BASIC FACTS**

MLS #: 26035242

**Post Updated:** 2023-12-26 23:10:22

**Status:** Active

**Bathrooms:** 2

Year built: 1920

**Financing:** Cash, Conventional

Listing Office: 259227

**Apx Heated SqFt:** 1817

Subdivision: NA

**Date added:** 11/15/23

**Type:** Residential

**Bedrooms:** 4

Floors: Carpet Over

Hardwood, Vinyl, Hardwood

Area: Bryson City Limits

County: Swain

Apx SqFt Range: 3001-3200

**Township:** Charleston (Swain Co.)