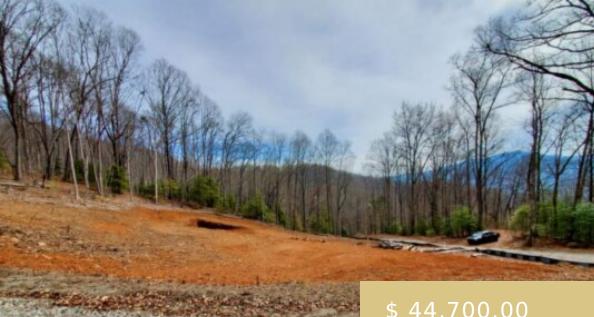

## **PARCHMENT LANE**

https://yellowroserealty.com

1.15 +/- acres in Hemlock Falls. A gently laying lot conveniently located between Sylva and Franklin this lot is ready to be built on. There is a 3 bedroom septic permit issued, a 60 foot by 40 foot step out basement has already been excavated and a lot of the...

## \$ 44,700.00