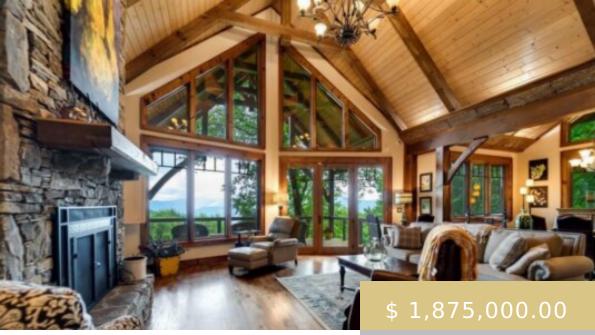

## 339 OLLI TRAIL MAGGIE VALLEY NC 28751

https://yellowroserealty.com

Nestled in the Smoky Mountains between
Waynesville and Maggie Valley, this Smoky
Mountain Retreat at Eagles Nest residence is a
custom-built post and beam home. Enjoy year-round
crisp mountain air and stunning 180-degree
mountain views in this four-bedroom, 4.5-bath
residence. The home features custom lighting, two
expansive decks (one with...