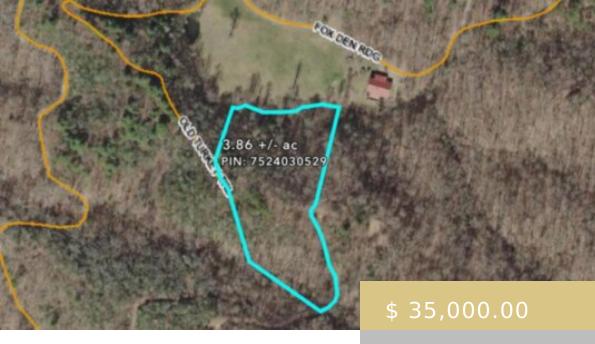

## **BASIC FACTS**

**Date added:** 07/03/24

Type: Land

Area: Ellijay sq ft

**Listing Office: 129** 

**Subdivision:** George Brown Subdivision

Topography: View,

Winter, Rolling, Hilly/Steep

**Post Updated:** 2024-09-12 12:33:10

**Status:** Active

County: Macon

Township: Ellijay (Macon Co.)

Suitable Use: Residential, Single Family