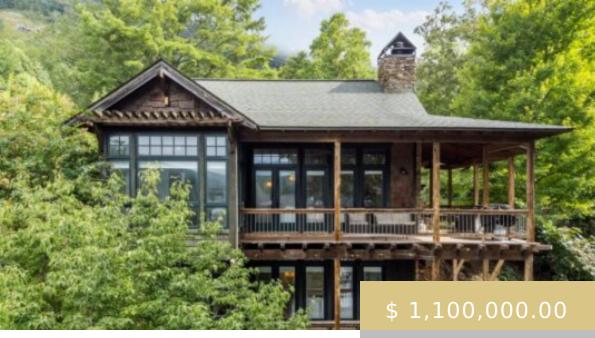

## 11 OLD LODGE RD. ROBBINSVILLE (GRAHAM) NC 28771

https://yellowroserealty.com

11 Old Lodge is a luxurious vacation rental property with a rich rental history. Located in a scenic area, it offers breathtaking lake views and convenient access to a marina. The chalet-style property boasts a covered double porch where guests can relax and enjoy the surroundings. Inside, the chalet features...

## **BASIC FACTS**

| MLS #: 26028326                          | Date added: 10/22/23             |
|------------------------------------------|----------------------------------|
| Post Updated: 2024-07-15 21:11:36        | Type: Residential                |
| Status: Active                           | Bedrooms: 4                      |
| Bathrooms: 3                             | Floors: Ceramic, Hardwood        |
| Year built: 2007                         | Area: Robbinsville               |
| Financing: Cash,Conventional,FHA,VA Loan | County: Graham                   |
| Listing Office: 259117                   | Apx SqFt Range: 2201-2400        |
| Township: OTHER                          | Subdivision: Santeetlah Lakeside |