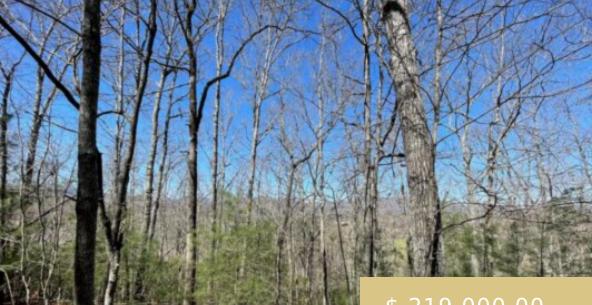

## NORTH BLAINE BRANCH RD

https://yellowroserealty.com

Amazing 9.68 Acres in Patton Valley Just inside the gates of Elkhorn Ridge also with over 750 feet of paved road frontage on North Blaine Branch Rd AND 180 degree mountain views with some tree trimming. The gentle rolling property is restricted and has underground power to support 3 homes....

## **BASIC FACTS**

Date added: 02/21/24

Type: Land

Area: Cartoogechaye sq ft

Listing Office: 259198

Subdivision: NA

**Topography:** Year Round View, View, Winter, Rolling, Heavily Wooded

Post Updated: 2024-02-21 14:42:17