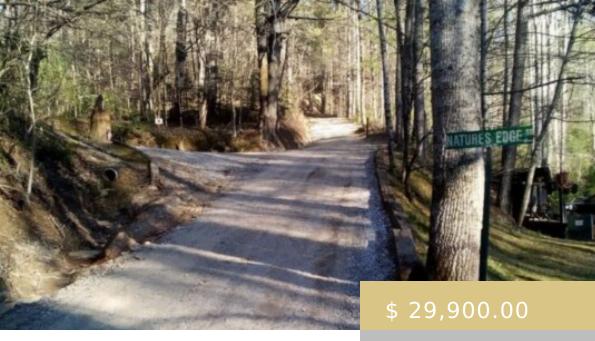

## LOT #10 NATURES EDGE RD.

https://yellowroserealty.com

Lot #10 in Natures Edge development. This lot shares a well with lots 14 & 15 and produces 28 gallon/minute- plentiful water. The well is located on Lot 15, currently listed and a home is built on lot 14. Lot 10 is mostly wooded with beautiful hardwoods and mature trees...