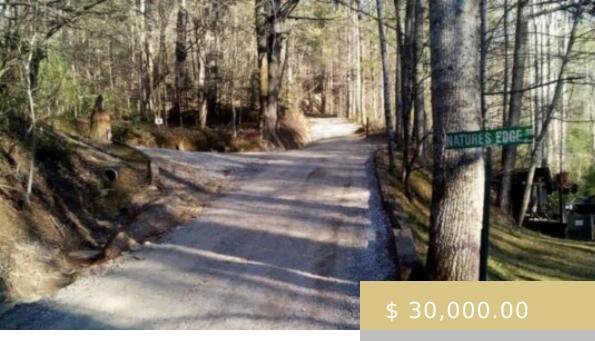

## **LOT #15 NATURES EDGE RD.**

https://yellowroserealty.com

Lot #f5 in Natures Edge development. This lot shares a well with Lot #14 and Lot #10 and the well is located on Lot #15. Lot #14 has a home on it. 15 has a fantastic long range view and the space for building is situated so that the home...

## **BASIC FACTS**

**Date added:** 07/17/23

Type: Land

Area: Cullasaja sq ft

**Listing Office: 128** 

**Subdivision:** Natures Edge

Topography: Year Round View, Open

**Post Updated:** 2023-12-11 18:50:05