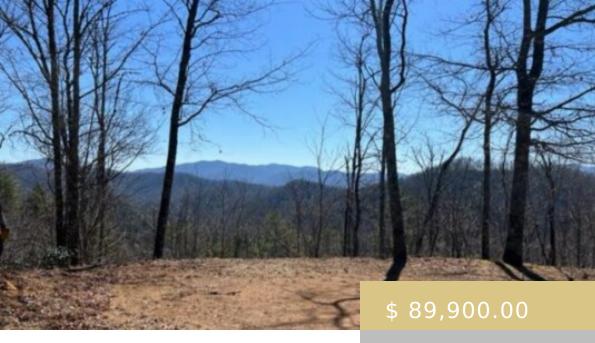

## **00 MYSTIC RIDGE WAY**

https://yellowroserealty.com

Year round long range views sitting at 3400 foot elevation, easy build, paved road to lot, underground utilities. Property features 489 ft on United States Forest Service, Amenities include, lakefront clubhouse, lake access to Queens Lake, equestrian center, community observatory and common area park.