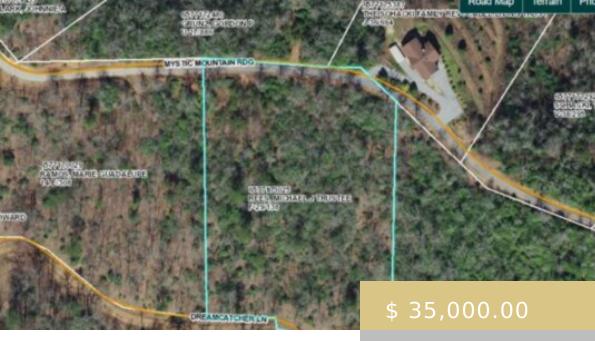

## **00 MYSTIC MOUNTAIN RIDGE**

https://yellowroserealty.com

Gorgeous, private building lot in Cross Creek, Mystic Mountain Road. This is a great lot with multiple access points for your convenience. A great view is possible with some trim! Super private! Paved & Gravel Roads

## **BASIC FACTS**

**Date added:** 08/29/22

Type: Land

Area: Cowee sq ft

**Listing Office: 216** 

**Township:** Cowee (Macon Co.)

**Suitable Use:** Residential, Single Family

**Post Updated:** 2023-12-11 15:51:10

Status: Active

County: Macon

Type Sale: Not Applicable

**Subdivision:** Cross Creek

Topography: Year Round View, Other-See

Remarks, Rolling