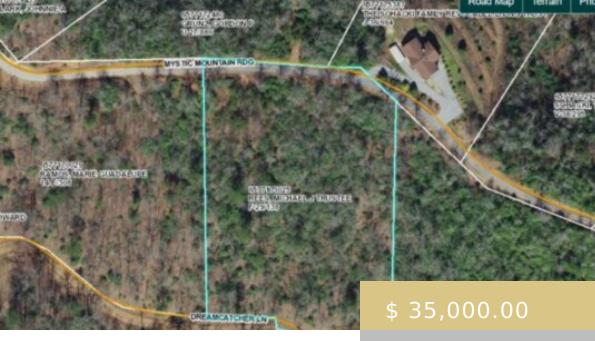

## **00 MYSTIC MOUNTAIN RIDGE**

https://yellowroserealty.com

Gorgeous, private building lot in Cross Creek, Mystic Mountain Road. This is a great lot with multiple access points for your convenience. A great view is possible with some trim! Super private! Paved & Gravel Roads

## **BASIC FACTS**

**Date added:** 01/22/24

Type: Land

Area: Cowee sq ft

Listing Office: 216

**Township:** Cowee (Macon Co.)

**Suitable Use:** Residential, Single Family

**Post Updated:** 2024-01-22 16:58:11

**Status:** Active

County: Macon

Type Sale: Not Applicable

**Subdivision:** Cross Creek

Topography: Year Round

View,Rolling,Other-See Remarks