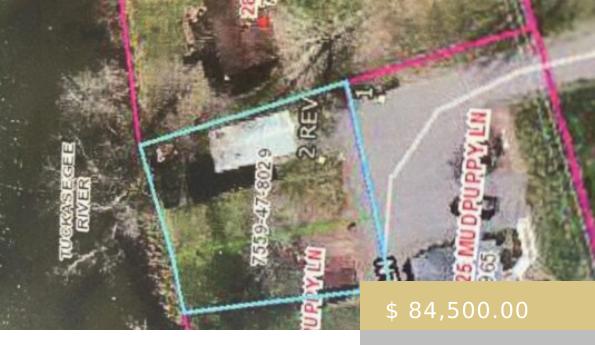

## **MUDPUPPY LANE**

https://yellowroserealty.com

Incredible opportunity in Cullowhee! This restricted lot boasts a prime location, just a short stroll from WCU and nearby restaurants. With all utilities already on-site, you're ready to build your dream home. Enjoy easy access via a paved road and the serenity of riverfront living along the picturesque Tuckasegee River....

## **BASIC FACTS**

Topography: River,Level

**Date added:** 09/08/23 **Post Updated:** 2023-12-11 23:36:06

**Type:** Land **Status:** Active

Area: Cullowhee sq ft County: Jackson

**Listing Office:** 2598 **Township:** Cullowhee (Jackson Co.)

**Subdivision:** Cullowhee Planning District **Suitable Use:** Residential