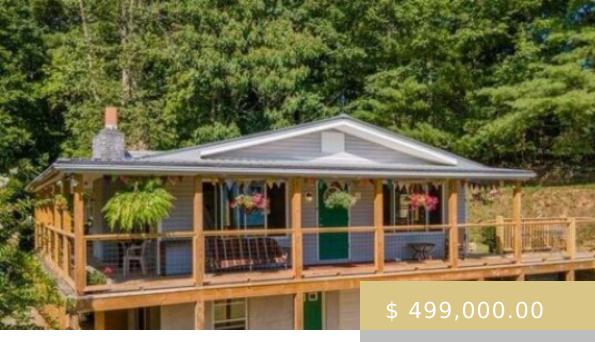

## 228 MOUNTAIN LAUREL DR. FRANKLIN NC 28734

https://yellowroserealty.com

Magnificent Views on 9.08+/- Acres! Close to Highlands, NC and views looking up the Cullasaja Gorge. Outdoor Living Space includes a Wrap Around Covered Porch and the yard offers 3 Areas for a Firepit, Garden or Play Space. NEW Kitchen! Four BIG Picture Windows to enjoy the Breathtaking Views from...

## **BASIC FACTS**

| MLS #: 26036003                                       | Date added: 03/08/24        |
|-------------------------------------------------------|-----------------------------|
| Post Updated: 2024-08-12 21:20:33                     | Type: Residential           |
| Status: Active                                        | Bedrooms: 2                 |
| Bathrooms: 2                                          | Floors: Laminate            |
| Year built: 1975                                      | Area: Cullasaja             |
| Financing: Cash,Conventional,USDA<br>Loan,FHA,VA Loan | County: Macon               |
| Listing Office: 128                                   | Apx SqFt Range: 1401-1600   |
| Township: Ellijay (Macon Co.)                         | Subdivision: Corundum Hills |