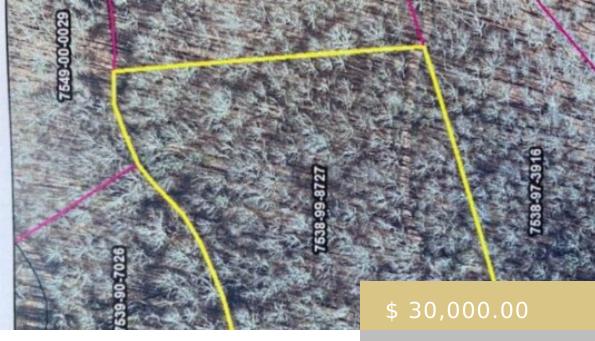

## VL 54 MOUNTAIN FOREST ESTATES

https://yellowroserealty.com

Welcome to this established and restricted development, located just 2.5 miles from the prestigious WCU. Situated in a prime location, this property offers the best of both worlds: convenience and serenity. The area boasts well-maintained roads, surrounded by lush woodlands and breathtaking winter views. Whether you seek a year-round residence...

## **BASIC FACTS**

**Date added:** 07/17/23

Type: Land

Area: Webster sq ft

Listing Office: 2598

**Subdivision:** Mountain Forest Estates

Topography: Hilly/Steep,Partially

Wooded, Other-See Remarks