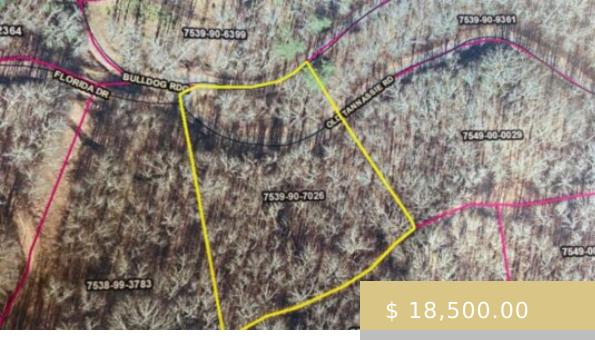

## LOT 28 MOUNTAIN FOREST ESTATES

https://yellowroserealty.com

Welcome to this established and restricted development, located just 2.5 miles from the prestigious WCU. Situated in a prime location, this property offers the best of both worlds: convenience and serenity. The area boasts well-maintained roads, surrounded by lush woodlands and breathtaking winter views. Whether you seek a yearround residence...

## **BASIC FACTS**

| Date added: 07/12/22                     | Post Updated: 2023-12-11 13:59:11 |
|------------------------------------------|-----------------------------------|
| Type: Land                               | Status: Active                    |
| Area: Webster sq ft                      | County: Jackson                   |
| Listing Office: 2598                     | Township: Webster (Jackson Co.)   |
| Subdivision: Mountain Forest Estates     | Suitable Use: Residential         |
| Topography: Hilly/Steep,Partially Wooded |                                   |