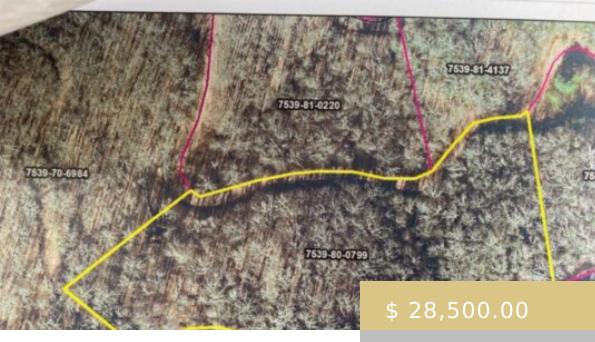

## LOT 66 MOUNTAIN FOREST ESTATES

https://yellowroserealty.com

Welcome to this established and restricted development, located just 2.5 miles from the prestigious WCU. Situated in a prime location, this property offers the best of both worlds: convenience and serenity. The area boasts well-maintained roads, surrounded by lush woodlands and breathtaking winter views. Whether you seek a year-round residence...

## **BASIC FACTS**

**Date added:** 07/17/23 **Post Updated:** 2023-12-11 14:06:15

Type: Land Status: Active

**Topography:** Hilly/Steep,Partially Wooded

**Area:** Webster sq ft **County:** Jackson

**Listing Office:** 2598 **Township:** Webster (Jackson Co.)

**Subdivision:** Mountain Forest Estates **Suitable Use:** Residential