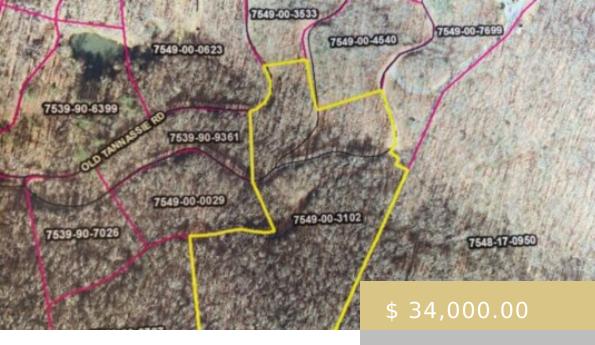

## LOT 47 MOUNTAIN FOREST ESTATES

https://yellowroserealty.com

Welcome to this established and restricted development, located just 2.5 miles from the prestigious WCU. Situated in a prime location, this property offers the best of both worlds: convenience and serenity. The area boasts well-maintained roads, surrounded by lush woodlands and breathtaking winter views. Whether you seek a year-round residence...

**Subdivision:** Mountain Forest Estates **Suitable Use:** Residential