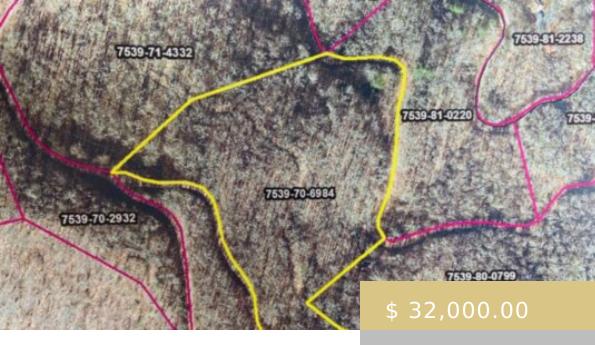

## LOT 70 MOUNTAIN FOREST ESTATES

https://yellowroserealty.com

Welcome to this established and restricted development, located just 2.5 miles from the prestigious WCU. Situated in a prime location, this property offers the best of both worlds: convenience and serenity. The area boasts well-maintained roads, surrounded by lush woodlands and breathtaking winter views. Whether you seek a year-round residence...

## **BASIC FACTS**

**Date added:** 07/12/22

Type: Land

Area: Webster sq ft

**Listing Office: 2598** 

**Subdivision:** Mountain Forest Estates

Topography: Hilly/Steep,Partially

Wooded, Other-See Remarks