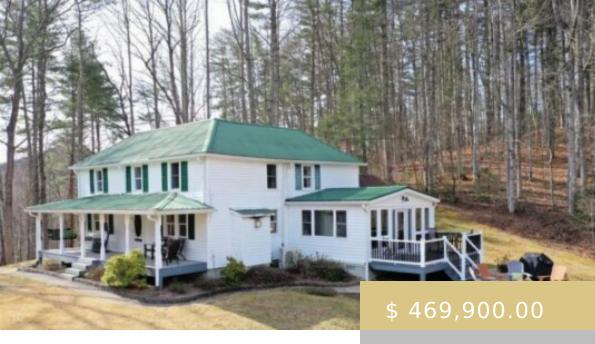

## 44 MOUNTAIN FARM LANE TUCKASEGEE NC 28783

https://yellowroserealty.com

Welcome to 44 Mountain Farm Lane, a charming 1920s farmhouse with modern upgrades! Enjoy the elegance of granite kitchen countertops and beautifully tiled showers. This unique home has new insulation, plumbing, and electrical. The barn doors throughout add character, and the current master bedroom closet can easily convert to an...

## **BASIC FACTS**

Post Updated: 2024-07-15 22:17:51 Type: Residential

Status: Active Bedrooms: 2

**Bathrooms:** 2 Floors: Ceramic, Luxury Vinyl Plank

Year built: 1925 Area: Canada

Financing: Cash, Conventional, FHA, VA Loan County: Jackson

Listing Office: 2598 Apx SqFt Range: 1801-2000

**Apx Heated SqFt:** 1820 **Township:** Canada (Jackson Co.)

Subdivision: None