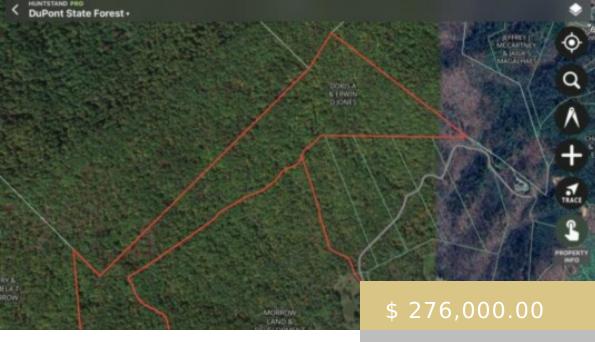

## **00 MORROW ROAD**

https://yellowroserealty.com

Beautiful property facing East with all day sun. Top of mountain ridge with USFS on backside of ridge. Unimproved and full growth timber. 46+- acres. Forever views of mountains and tops into Georgia and Tennessee. Solitude and sereneity galore. Overlooking lakes Hiawassee and Appalachia, supreme fishing, all kinds of wildlife,...

## **BASIC FACTS**

**Date added:** 05/31/24

Type: Land

Area: Cherokee County sq ft

County: Cherokee

**Type Sale:** Not Applicable

Subdivision: none

**Topography:** Year Round View, View, Winter, Hilly/Steep, Partially Wooded, Lake