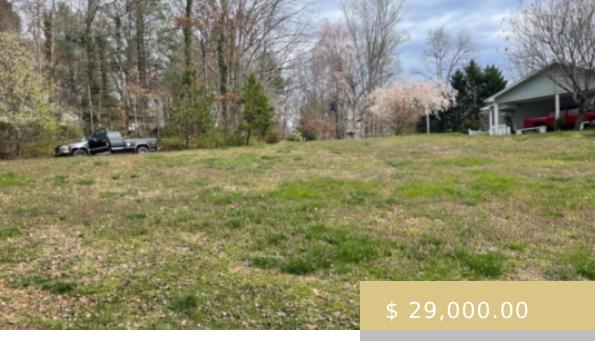

## **LOT 5 MORNING RIDGE DRIVE**

https://yellowroserealty.com

Superb in town lot ready to build. Grassy knoll with access from Moring Ridge Dr. Home site has been cleared but will need scraped due to saplings growing up. Nice mountain views in the distance. Paved to the lot line with Public water and sewer available.