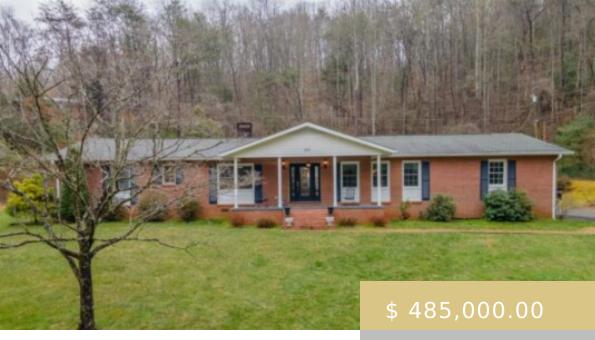

## 256 MISTLETOE LANE SYLVA NC 28779

https://yellowroserealty.com

This gorgeous 3 bedroom, 2 bath home has tastefully updated with gorgeous wide plank engineered flooring, a new kitchen with stunning granite countertops and new appliances, including a gas range and double wall oven. You'll love spending cool evenings cozied up by the wood burning fireplace in the oversized living...

## **BASIC FACTS**

| MLS #: 26036103                   | Date added: 03/18/24             |
|-----------------------------------|----------------------------------|
| Post Updated: 2024-03-18 14:07:28 | Type: Residential                |
| Status: Active                    | Bedrooms: 3                      |
| Bathrooms: 2                      | Floors: Carpet,Hardwood,Laminate |
| Year built: 1972                  | Area: Webster                    |
| Financing: Cash,Conventional      | County: Jackson                  |
| Listing Office: 259173            | Apx SqFt Range: 2201-2400        |
| Township: Webster (Jackson Co.)   | Subdivision: Holly Hills         |