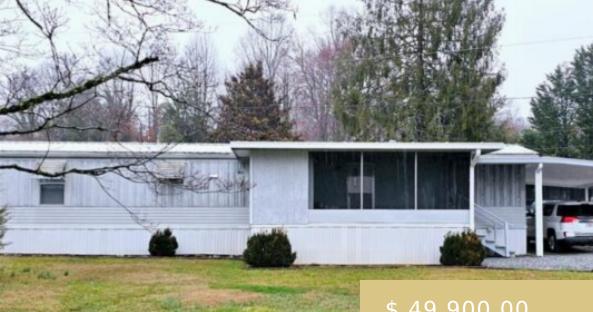

## **86 MAPLES PARK DRIVE FRANKLIN NC 28734**

https://yellowroserealty.com

1994 Northridge Single Wide Mobile Home, 2 bedrooms, 2 baths. Rented Lot in Maples Park 55+ Park. \$200 a month lot rent covers water, sewer, mowing. This home is on a level lot, easy access and has a single attached carport, and a nice screened porch. In the city limits...

## \$ 49,900.00