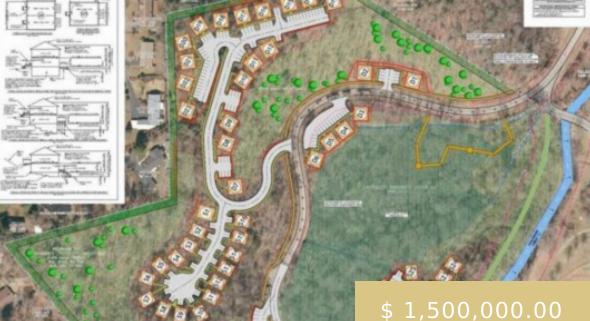

## **000 LYLE WILSON ROAD**

https://yellowroserealty.com

Fully entitled tract of development land located just .25 mile from Western Carolina University and Cullowhee Valley School. Ideal development opportunity for single family and duplex style housing to meet the growing demand and stagnant supply of available homes in the Jackson County area. This parcel is entitled to build...