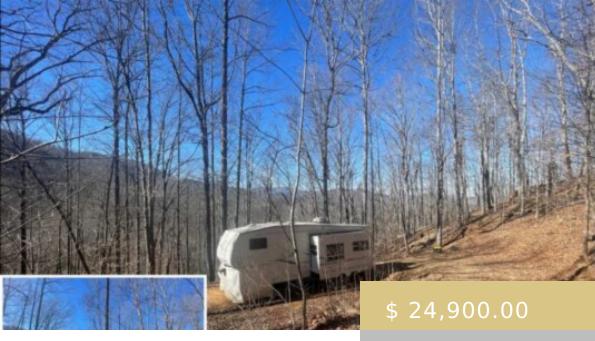

## **138 LOWER FALLS ROAD**

https://yellowroserealty.com

Welcome to true mountain living at its finest! Situated on the ridge at 2,800+ elevation, you'll find this AFFORDABLE 1.27 +/- acre lot with gorgeous winter views and year-round view potential with some tree trimming. The driveway and partial housepad have already been cut in AND septic permit pulled for...

## **BASIC FACTS**

**Date added:** 02/10/24

Type: Land

Area: Franklin sq ft

Listing Office: 216

**Subdivision:** Horseshoe Ridge

Topography: View,

Winter, Hilly/Steep, Heavily Wooded