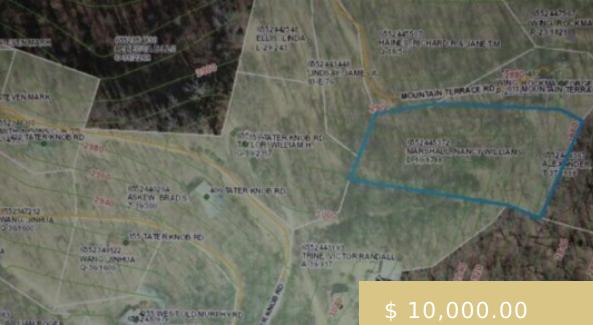

## **00 LOT #84 - MOUNTAIN** TERRACE RD.

https://yellowroserealty.com

PRICE REDUCED 50% to \$10,000. Seller says Sell it! A 1 acre parcel located in an older subdivision Lindsay's Mtn Terrace in Cartoogechaye, Lot 84 is accessible via Terrace Mountain Rd. This road takes you to the lower portion of Lot 84. You can view the upper end of the...