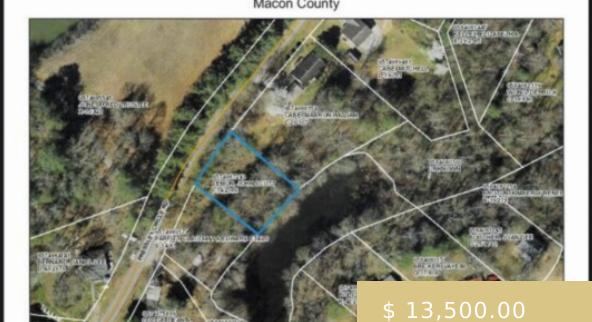

## **00 LOT 18 PRESSLEY CIRCLE**

https://yellowroserealty.com

Nice wooded lot less than 10 minutes from downtown Franklin. This lot touches a little pond on the backside of the property. This lot would be a good investment.

**Subdivision:** Westwood Hills Development **Suitable Use:** Residential

Topography: Lake/Pond,Partially Wooded