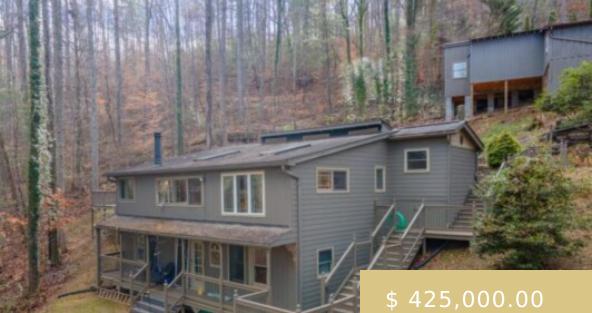

## **3153 LITTLE SAVANNAH ROAD SYLVA NC 28779**

https://yellowroserealty.com

Elevate your lifestyle with the feel of being in a treehouse. Complete with 3 bedrooms, 2 full bathrooms, and ample space to unleash creativity. This home blends indoors and out with a massive deck to enjoy, a spacious screened-in porch, and a fun flex space that's currently a game room....

## **BASIC FACTS**

| MLS #: 26035333                                       | Date added: 12/02/23                |
|-------------------------------------------------------|-------------------------------------|
| Post Updated: 2023-12-26 23:41:59                     | Type: Residential                   |
| Status: Active                                        | Bedrooms: 3                         |
| Bathrooms: 2                                          | Floors: Hardwood, Ceramic, Laminate |
| Year built: 1980                                      | Area: Webster                       |
| Financing: Cash,Conventional,USDA<br>Loan,FHA,VA Loan | County: Jackson                     |
| Listing Office: 128                                   | Apx SqFt Range: 1401-1600           |
| Township: Webster (Jackson Co.)                       | Subdivision: None                   |