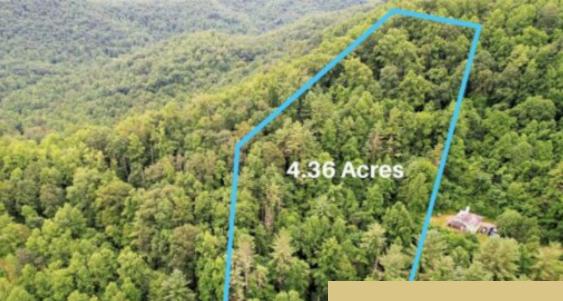

## **3118 LITTLE SAVANNAH RD**

https://yellowroserealty.com

4.36 Acres of Unrestricted land located very close to Western Carolina University. It's less than 1,000 feet to the WCU Trail System for hiking and mountain biking. The University Health & Human Sciences (HHS) Building is only 0.75 mi. away. The Cat-Tran Campus Shuttle stops at the HHS Building. Old...