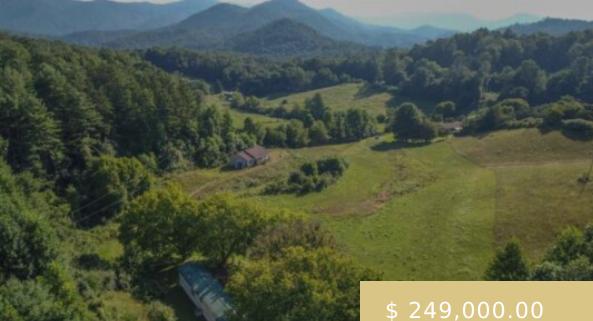

## 34 LEONARD DAVIS ROAD ROBBINSVILLE (GRAHAM) NC 28771

https://yellowroserealty.com

Just shy of 15 acres of gently rolling land, NO deed restrictions or HOA, approx. 6.5 acres of pastureland and over 400 feet of US Forest Service border!

Property is beautiful and overlooks a pastoral and mountain setting. There is a 3/2 1985 mobile home with recent updating, metal roof,...

- T = 10,000.
- . . . . .
- 2 paths
- Residential
- Residential
- Active