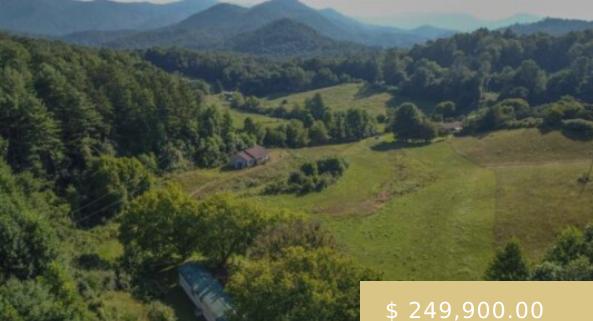

## 34 LEONARD DAVIS ROAD ROBBINSVILLE (GRAHAM) NC 28771

https://yellowroserealty.com

Just shy of 15 acres of gently rolling land, NO deed restrictions with approx 6.5 acres of pastureland and over 400 feet that borders US Forest Service!

Property is beautiful and overlooks a pastoral and mountain setting. There is a 3/2 1985 mobile home with recent updating, metal roof, a...

- 2 haths
- Pocidontial
- Residential
- Active