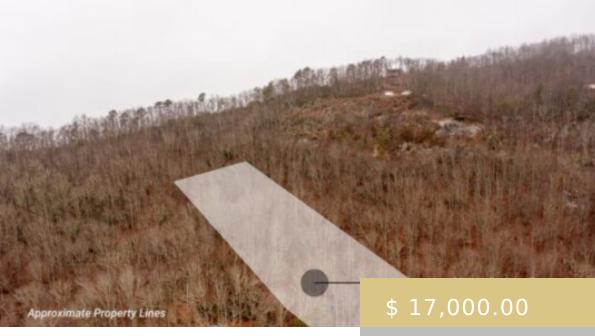

## **LEDFORD BRANCH RD**

https://yellowroserealty.com

Unleash your creativity on this unrestricted one-acre parcelâ∏a blank canvas ready for your vision! With a run-down house, a home pad, and a driveway, this property is an investor's dream or a weekend warrior's haven with potential for a travel trailer. The access road needs a bit of TLC, but...

## **BASIC FACTS**

**Date added:** 01/24/24

Type: Land

Area: Franklin sq ft

Listing Office: 2654

Subdivision: NA

Topography: Level, Hilly/Steep

**Post Updated:** 2024-01-25 15:22:35